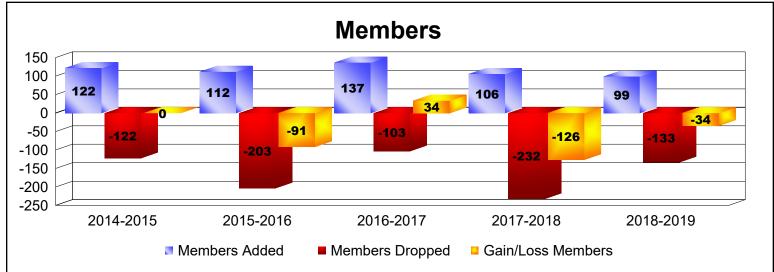

District 11 A1 As of June 2019 Cumulative

| Year      | New<br>Clubs | Dropped<br>Clubs | Gain/<br>Loss<br>Clubs | New<br>Members | Charter<br>Members | Reinstate<br>Members | Transfer<br>Members | Total<br>Member<br>Added | Total<br>Members<br>Dropped | Gain/<br>Loss<br>Members |
|-----------|--------------|------------------|------------------------|----------------|--------------------|----------------------|---------------------|--------------------------|-----------------------------|--------------------------|
| 2014-2015 | 1            | 0                | 1                      | 87             | 24                 | 8                    | 3                   | 122                      | -122                        | 0                        |
| 2015-2016 | 1            | -2               | -1                     | 70             | 31                 | 8                    | 3                   | 112                      | -203                        | -91                      |
| 2016-2017 | 2            | 0                | 2                      | 86             | 40                 | 8                    | 3                   | 137                      | -103                        | 34                       |
| 2017-2018 | 0            | -2               | -2                     | 66             | 5                  | 16                   | 19                  | 106                      | -232                        | -126                     |
| 2018-2019 | 0            | -1               | -1                     | 80             | 4                  | 12                   | 3                   | 99                       | -133                        | -34                      |
| Average   | 1            | -1               | 0                      | 78             | 21                 | 10                   | 6                   | 115                      | -159                        | -43                      |