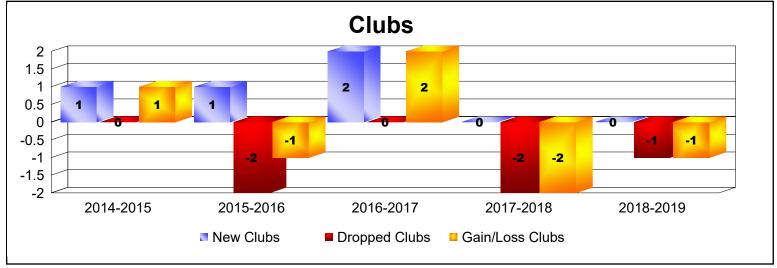

District 11 A1 As of June 2019 Cumulative

| Year      | New<br>Clubs | Dropped<br>Clubs | Gain/<br>Loss<br>Clubs | New<br>Members | Charter<br>Members | Reinstate<br>Members | Transfer<br>Members | Total<br>Member<br>Added | Total<br>Members<br>Dropped | Gain/<br>Loss<br>Members |
|-----------|--------------|------------------|------------------------|----------------|--------------------|----------------------|---------------------|--------------------------|-----------------------------|--------------------------|
| 2014-2015 | 1            | 0                | 1                      | 87             | 24                 | 8                    | 3                   | 122                      | -122                        | 0                        |
| 2015-2016 | 1            | -2               | -1                     | 70             | 31                 | 8                    | 3                   | 112                      | -203                        | -91                      |
| 2016-2017 | 2            | 0                | 2                      | 86             | 40                 | 8                    | 3                   | 137                      | -103                        | 34                       |
| 2017-2018 | 0            | -2               | -2                     | 66             | 5                  | 16                   | 19                  | 106                      | -232                        | -126                     |
| 2018-2019 | 0            | -1               | -1                     | 80             | 4                  | 12                   | 3                   | 99                       | -133                        | -34                      |
| Average   | 1            | -1               | 0                      | 78             | 21                 | 10                   | 6                   | 115                      | -159                        | -43                      |